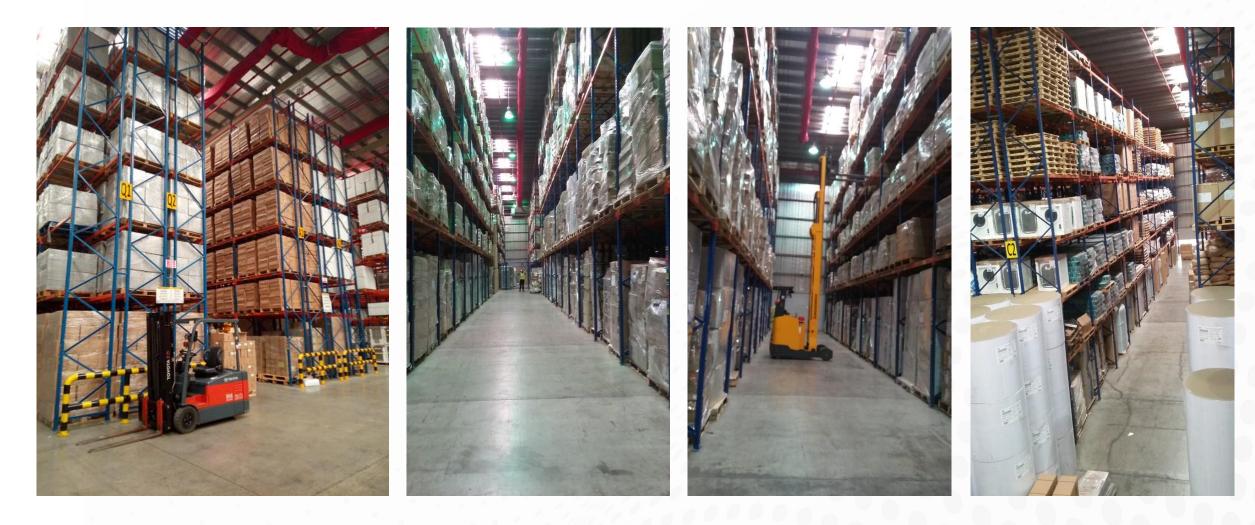

#### Warehouse

We provide a large capacity state-of-the-art, modern warehousing and distribution facility. We own and manage a **Temperaturecontrolled warehousing space of 110,000 sqft** with a total storage capacity of **32,000 cbm**. Additionally, we operate **Multiple facilities – 21,000 sqft** of **Storage facility**, **500,000 sqft** of **Open Yard Facility** & approximately **415,000 sqft of Cold Storage Facility**, for our contractual based project and food stuff cargoes. **150,985 sqft of Ambient Storage Facility** and **Multiple Vehicle Storage Parking** storage capacity of **12,000 + Vehicles** 

#### **CNS FACILITIES**

| CNS FACILITIES                              | TEMPERATURE<br>CONTROLLED<br>WAREHOUSE | COLD STORAGE<br>WAREHOUSE | AMBIENT                | OPEN YARD                | MULTILVEL<br>VEHICLE SOTRAGE<br>PARKING |
|---------------------------------------------|----------------------------------------|---------------------------|------------------------|--------------------------|-----------------------------------------|
| APPROX TOTAL<br>STORAGE CAPACITY            | 337,000 ft2                            | 210,000 ft2               | 150,985 ft2            | 500,000 ft2              | 204,000 m2                              |
| APPROX TOTAL<br>BUILTUP STORAGE<br>CAPACITY | 662,000 ft2                            | 415,000 ft2               | 110,000 ft2            | 500,000 ft2<br>(asphalt) | 80,000 m2                               |
| STORAGE CAPACITY                            | 80,000 cbm                             | 35,000 cbm                | 30,000 - 35,000<br>cbm |                          | 12,000+Vehicles                         |
| WAREHOUSE HEIGHT                            | 11.5 meters                            | 10 meters                 | 11.5 meters            | -                        | 1-                                      |
| LOADING BAY                                 | 32                                     | 21                        | 18                     | Mobile ramps             | 14                                      |