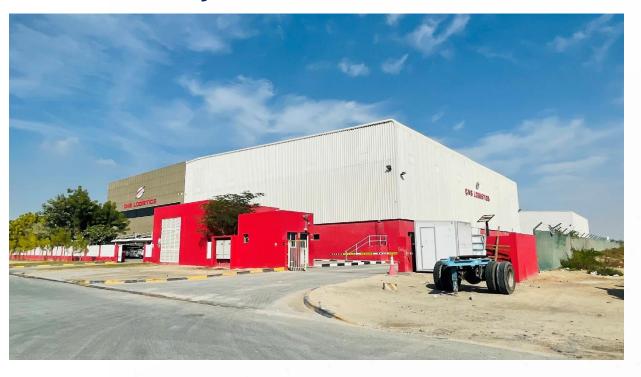

10,000 ft2            | 500,000 ft2<br>(asphalt) | 80,000 m2                               |
| STORAGE CAPACITY                            | 80,000 cbm                             | 35,000 cbm                | 30,000 - 35,000<br>cbm |                          | 12,000+Vehicles                         |
| WAREHOUSE HEIGHT                            | 11.5 meters                            | 10 meters                 | 11.5 meters            | -                        | 1-                                      |
| LOADING BAY                                 | 32                                     | 21                        | 18                     | Mobile ramps             | 14                                      |



#### **CNS Facility-MAP**





#### CNS Facility- Jebel Ali Free Zone







#### CNS Facility- Jebel Ali Free Zone





#### **CNS FACILITIES - DWC**

Open Yard (Hard Surface)





#### **OUR EXPERTISE & EXCLUSIVE SERVICES**



#### **OUR INTEGRATED SOLUTIONS**

- > International Air/ Sea/ Land Freight Forwarding Management
- Freight Management Services
- Air Freight
- Sea Freight
- Land Freight
- > Rail Freight (upon opening of Etihad railways)
- > Sea/Air or Air/Sea Shipment Handling Consolidation
- Full Container Load Consolidation
- Less Than Container Load (LCL) Consolidation / Groupage Multi-Country Consolidation Services
- Export & Cross Trade Logistics
- Global Customs Brokerage and Security
- International Project Handling
- Aircraft / Ship Chartering
- Shipping Liner/Agency Handling
- Warehousing and Storage
  - Unique Advantages
  - Value Added Se