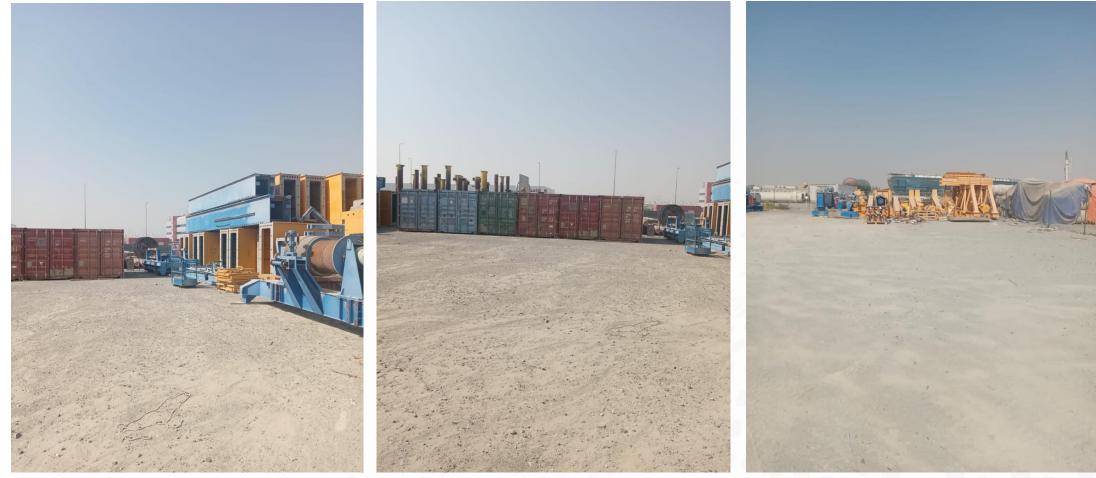

CITY                            | 80,000 cbm                             | 35,000 cbm                | 30,000 - 35,000<br>cbm |                          | 12,000+Vehicles                         |
| WAREHOUSE HEIGHT                            | 11.5 meters                            | 10 meters                 | 11.5 meters            | -                        | 1-                                      |
| LOADING BAY                                 | 32                                     | 21                        | 18                     | Mobile ramps             | 14                                      |



#### **CNS Facility-MAP**





#### CNS Facility- Jebel Ali Free Zone







#### CNS Facility- Jebel Ali Free Zone





#### **CNS FACILITIES - DWC**

Open Yard (Hard Surface)





#### **OUR EXPERTISE & EXCLUSIVE SERVICES**



#### **OUR INTEGRATED SOLUTIONS**

- > International Air/ Sea/ Land Freight Forwarding Management
- Freight Management Services
- Air Freight
- Sea Freight
- Land Freight
- > Rail Freight (upon opening of Etihad railways)
- > Sea/Air or Air/Sea Shipment Handling Consolidation
- Full Container Load Consolidation
- Less Than Container Load (LCL) Consolidation / Groupage Multi-Country Consolidation Services
- Export & Cross Trade Logistics
- Global Customs Brokerage and Security
- International Project Handling
- Aircraft / Ship Chartering
- Shipping Liner/Agency Handling
- Warehousing and Storage
  - Unique Advantages
  - Value Added Services
  - First USBGC Green Logistics Hub
  - > Top Class Food & Beverage Handling Our Facilities
  - > Te