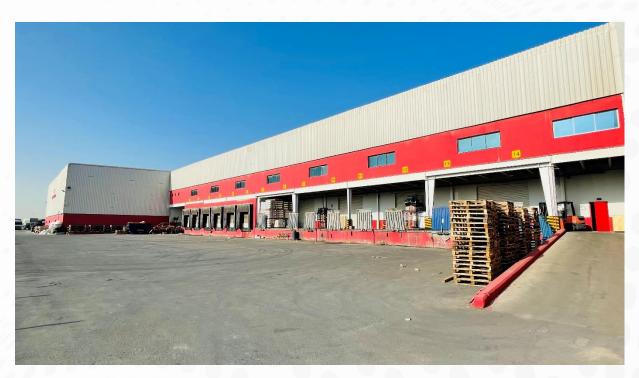

#### Warehouse

We provide a large capacity state-of-the-art, modern warehousing and distribution facility. We own and manage a **Temperaturecontrolled warehousing space of 110,000 sqft** with a total storage capacity of **32,000 cbm**. Additionally, we operate **Multiple facilities – 21,000 sqft** of **Storage facility**, **500,000 sqft** of **Open Yard Facility** & approximately **415,000 sqft of Cold Storage Facility**, for our contractual based project and food stuff cargoes. **150,985 sqft of Ambient Storage Facility** and **Multiple Vehicle Storage Parking** storage capacity of **12,000 + Vehicles** 

#### **CNS FACILITIES**

| CNS FACILITIES                              | TEMPERATURE<br>CONTROLLED<br>WAREHOUSE | COLD STORAGE<br>WAREHOUSE | AMBIENT                | OPEN YARD                | MULTILVEL<br>VEHICLE SOTRAGE<br>PARKING |
|---------------------------------------------|----------------------------------------|---------------------------|------------------------|--------------------------|-----------------------------------------|
| APPROX TOTAL<br>STORAGE CAPACITY            | 337,000 ft2                            | 210,000 ft2               | 150,985 ft2            | 500,000 ft2              | 204,000 m2                              |
| APPROX TOTAL<br>BUILTUP STORAGE<br>CAPACITY | 662,000 ft2                            | 415,000 ft2               | 110,000 ft2            | 500,000 ft2<br>(asphalt) | 80,000 m2                               |
| STORAGE CAPACITY                            | 80,000 cbm                             | 35,000 cbm                | 30,000 - 35,000<br>cbm |                          | 12,000+Vehicles                         |
| WAREHOUSE HEIGHT                            | 11.5 meters                            | 10 meters                 | 11.5 meters            | -                        | 1-                                      |
| LOADING BAY                                 | 32                                     | 21                        | 18                     | Mobile ramps             | 14                                      |

#### **CNS FACILITIES - DWC**

Open Yard (Hard Surface)