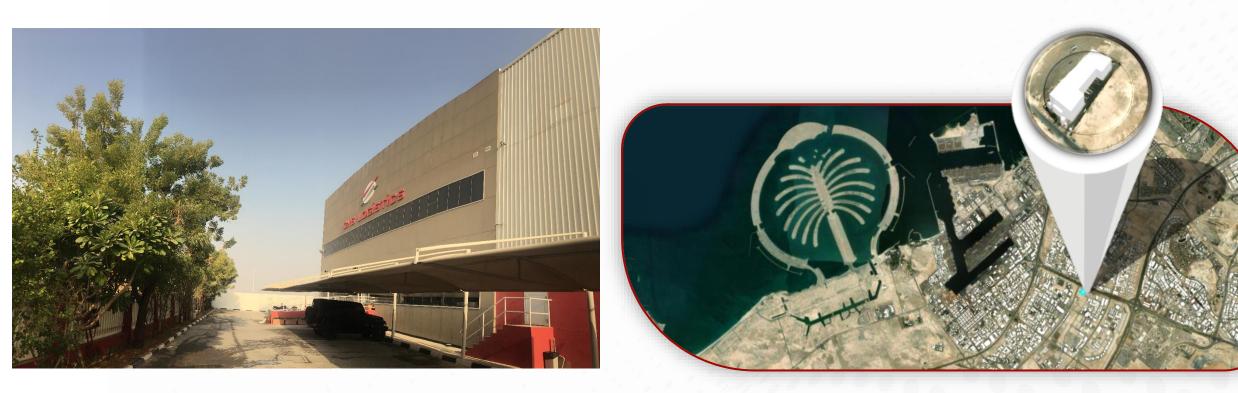

#### **Operational base**

CNS now runs its head office in Jebel Ali Free Zone, a strategically located area by the Jebel Ali Port which has been voted "Best Seaport in the Middle East" for the last 20 years.

#### **CNS Facility-MAP**

#### CNS Facility- Jebel Ali Free Zone