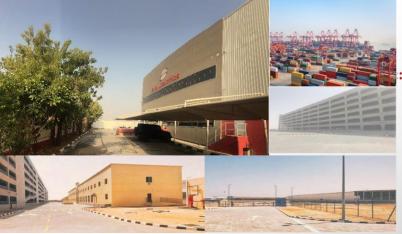

|   | CNS FACILITIES                      | TEMPERATURE-<br>CONTROLLED | COLD<br>STORAGE | AMBIENT            | OPEN YARD          | MULTILEVEL<br>VEHICLE<br>STORAGE<br>PARKING |
|---|-------------------------------------|----------------------------|-----------------|--------------------|--------------------|---------------------------------------------|
| ١ | APPROX TOTAL STORAGE<br>CAPACITY    | 337,000 SQ. FT.            | 210,000 SQ. FT. | 150,985 SQ. FT.    | 500,000 SQ.<br>FT. | 204,000 SQM                                 |
| ١ | APPROX BUILT UP<br>STORAGE CAPACITY | 662,000 SQ. FT.            | 415,000 SQ. FT. | 110,000 SQ. FT.    |                    | 80,000 SQM                                  |
| ı | STORAGE CAPACITY                    | 80,000 CBM                 | 35,000 CBM      | 30,000 -33,000 CBM | -                  | 12,000+ VEHICLES                            |
| ۱ | HEIGHT                              | 11.5 METERS                | 10 METERS       | 11.5 METERS        | -                  | -                                           |
|   | LOADING BAYS                        | 32                         | 21              | 18                 | MOBILE<br>RAMPS    | 14                                          |

## CNS MAJOR PROJECTS

CNS Logistics customized a temperaturecontrolled dedicated warehouse, installed with secured caged & mesh structure & enforced high-end security, intelligence solutions & security alarm system integrated with Dubai Police & Civil Defence.